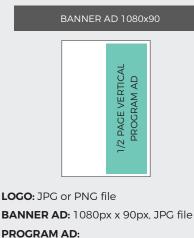

## **SILVER**SPONSORSHIP

LOGO: high resolution PDF or EPS file. PROGRAM AD: high resolution PDF or JPG file 5"w x 2.54"h