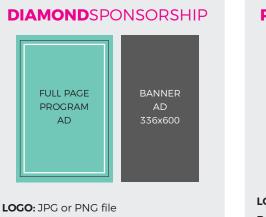

\*\* Visuals are not to scale

BANNER AD: 336px x 600px, JPG file PROGRAM AD: high resolution PDF or JPG file Trim: 5.625"w x 8.75"h Safe Area: 5"w x 7.625"h SCREEN AD: 1920x1080

```
LOCO: JPG or PNG file
BANNER AD: 336px x 280px, JPG file
PROGRAM AD:
high resolution PDF or JPG file
5"w x 3.675"h
SCREEN AD: 1920x1080
```