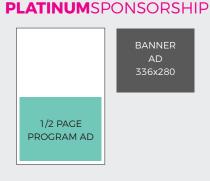

\*\* Visuals are not to scale

BANNER AD: 336px x 600px, JPG file PROGRAM AD: high resolution PDF or JPG file Trim: 5.625"w x 8.75"h Safe Area: 5"w x 7.625"h SCREEN AD: 1920x1080

```
LOCO: JPG or PNG file
BANNER AD: 336px x 280px, JPG file
PROGRAM AD:
high resolution PDF or JPG file
5"w x 3.675"h
SCREEN AD: 1920x1080
```

### **GOLD**SPONSORSHIP

high resolution PDF or JPG file 2.37"w x 7.625"h SCREEN AD: 960x1080